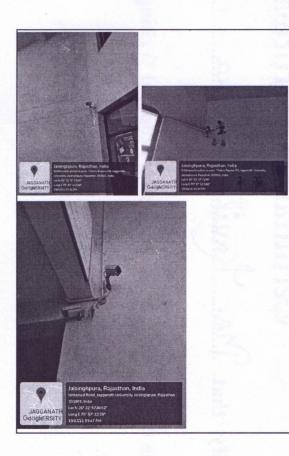

### 1. Safety and Security

Special measures have been taken by the university to ensure to safety and security of female students and staff. The campus has a 8' boundary wall and tight round-the-clock security guards deployed at all blocks, entrances and strategic points. There is restricted entry. Female guards are stationed at entry and exit points of women's hostel. There are strict rules relating to timing of entry and exit entry of males in women's hostel. Entire campus and entrance is under CCTV surveillance. Vigilance is maintained at a central monitoring facility.

CCTV SURVEILLANCE IN ALL BLOCKS