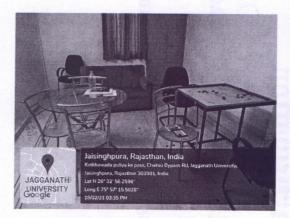

### 3. Common Rooms/Gymnasium

Separate gym facility and common room is available for female students in the hostel. Women's hostel is located right next to the staff residence. Ragging is strictly prohibited in the campus round the clock vigilance is done by the anti-ragging committee.